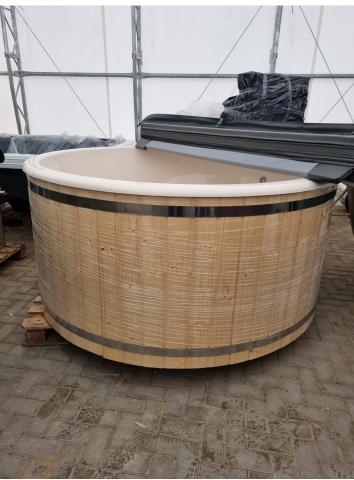

| HOT TUB PRICE LIST 2023                               |              |
|-------------------------------------------------------|--------------|
| Outdoor hot tub with integrated oven/external oven 2m | $\checkmark$ |
| Fiberglass insert (180 cm. x 95 cm. )                 | $\checkmark$ |
| Integrated stainless steel (AISI 304)                 | $\checkmark$ |
| Hydro massage (6 jets)                                | $\checkmark$ |
| Spruce siding                                         | $\checkmark$ |
| Spruce stairs                                         | $\checkmark$ |
| Insulation with thermal insulation foam               | $\checkmark$ |
| 65mm. LED lamp                                        | $\checkmark$ |
| Insulated cover (thermo cover)                        | $\checkmark$ |
| Chimney protection                                    | $\checkmark$ |
| Escape tap                                            | $\checkmark$ |
| Price netto                                           | 2.750 €      |
| Set no.1                                              |              |

| Outdoor hot tub with integrated oven/external oven 2m | $\checkmark$ |  |
|-------------------------------------------------------|--------------|--|
| Fiberglass insert (180 cm. x 95 cm. )                 | $\checkmark$ |  |
| Integrated stainless steel (AISI 304)                 | $\checkmark$ |  |
| Hydro massage (8 jets)                                | $\checkmark$ |  |
| Air bubble system (12 jets)                           | $\checkmark$ |  |
| Leakage current relay                                 | $\checkmark$ |  |
| Stainless steel band (2 pcs)                          | $\checkmark$ |  |
| Spruce siding                                         | $\checkmark$ |  |
| Spruce stairs                                         | $\checkmark$ |  |
| Insulation with thermal insulation foam               | $\checkmark$ |  |
| LED lamp (mini led 8 pcs)                             | $\checkmark$ |  |
| Insulated cover (thermo cover)                        | $\checkmark$ |  |
| Chimney protection                                    | $\checkmark$ |  |
| Escape tap                                            | $\checkmark$ |  |
| Price netto                                           | 3.260 €      |  |
| Set no.2                                              |              |  |

| Outdoor hot tub with integrated oven/external oven 2m | $\checkmark$ |  |
|-------------------------------------------------------|--------------|--|
| Fiberglass insert (180 cm. x 95 cm. )                 | $\checkmark$ |  |
| Integrated stainless steel (AISI 304)                 | $\checkmark$ |  |
| Hydro massage (8 jets)                                | $\checkmark$ |  |
| Air bubble system (12 jets)                           | $\checkmark$ |  |
| Leakage current relay                                 | $\checkmark$ |  |
| Stainless steel band (2 pcs)                          | $\checkmark$ |  |
| Spruce siding                                         | $\checkmark$ |  |
| Spruce stairs                                         | $\checkmark$ |  |
| Insulation with thermal insulation foam               | $\checkmark$ |  |
| LED lamp (mini led 8 pcs)                             | $\checkmark$ |  |
| Insulated cover (thermo cover)                        | $\checkmark$ |  |
| Chimney protection                                    | $\checkmark$ |  |
| Escape tap                                            | $\checkmark$ |  |
| Sand water filter (6m3)                               | $\checkmark$ |  |
| Sand filter box                                       | $\checkmark$ |  |
| Drink holder                                          | $\checkmark$ |  |
| Pillows (6 pcs)                                       | $\checkmark$ |  |
| Price netto                                           | 3.700 €      |  |
| Set no.3                                              |              |  |