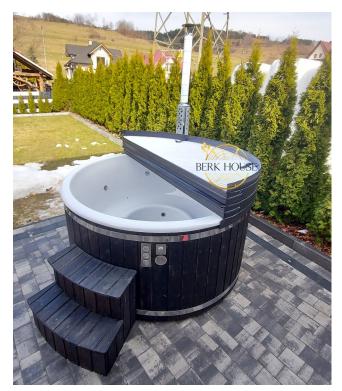

| HOT TUB PRICE LIST 2023                               |              |
|-------------------------------------------------------|--------------|
| Outdoor hot tub with integrated oven/external oven 2m | $\checkmark$ |
| Fiberglass insert (180 cm. x 95 cm. )                 | $\checkmark$ |
| Integrated stainless steel (AISI 304)                 | $\checkmark$ |
| Hydro massage (6 jets)                                | $\checkmark$ |
| Spruce siding                                         | $\checkmark$ |
| Spruce stairs                                         | $\checkmark$ |
| Insulation with thermal insulation foam               | $\checkmark$ |
| 65mm. LED lamp                                        | $\checkmark$ |
| Insulated cover (thermo cover)                        | $\checkmark$ |
| Chimney protection                                    | $\checkmark$ |
| Escape tap                                            | $\checkmark$ |
| Price netto                                           | 2.750 €      |
| Set no.1                                              |              |

| Outdoor hot tub with integrated oven/external oven 2m | $\checkmark$ |  |
|-------------------------------------------------------|--------------|--|
| Fiberglass insert (180 cm. x 95 cm. )                 | $\checkmark$ |  |
| Integrated stainless steel (AISI 304)                 | $\checkmark$ |  |
| Hydro massage (8 jets)                                | $\checkmark$ |  |
| Air bubble system (12 jets)                           | $\checkmark$ |  |
| Leakage current relay                                 | $\checkmark$ |  |
| Stainless steel band (2 pcs)                          | $\checkmark$ |  |
| Spruce siding                                         | $\checkmark$ |  |
| Spruce stairs                                         | $\checkmark$ |  |
| Insulation with thermal insulation foam               | $\checkmark$ |  |
| LED lamp (mini led 8 pcs)                             | $\checkmark$ |  |
| Insulated cover (thermo cover)                        | $\checkmark$ |  |
| Chimney protection                                    | $\checkmark$ |  |
| Escape tap                                            | $\checkmark$ |  |
| Price netto                                           | 3.260 €      |  |
| Set no.2                                              |              |  |

| Outdoor hot tub with integrated oven/external oven 2m | $\checkmark$ |  |
|-------------------------------------------------------|--------------|--|
| Fiberglass insert (180 cm. x 95 cm. )                 | $\checkmark$ |  |
| Integrated stainless steel (AISI 304)                 | $\checkmark$ |  |
| Hydro massage (8 jets)                                | $\checkmark$ |  |
| Air bubble system (12 jets)                           | $\checkmark$ |  |
| Leakage current relay                                 | $\checkmark$ |  |
| Stainless steel band (2 pcs)                          | $\checkmark$ |  |
| Spruce siding                                         | $\checkmark$ |  |
| Spruce stairs                                         | $\checkmark$ |  |
| Insulation with thermal insulation foam               | $\checkmark$ |  |
| LED lamp (mini led 8 pcs)                             | $\checkmark$ |  |
| Insulated cover (thermo cover)                        | $\checkmark$ |  |
| Chimney protection                                    | $\checkmark$ |  |
| Escape tap                                            | $\checkmark$ |  |
| Sand water filter (6m3)                               | $\checkmark$ |  |
| Sand filter box                                       | $\checkmark$ |  |
| Drink holder                                          | $\checkmark$ |  |
| Pillows (6 pcs)                                       | $\checkmark$ |  |
| Price netto                                           | 3.700 €      |  |
| Set no.3                                              |              |  |