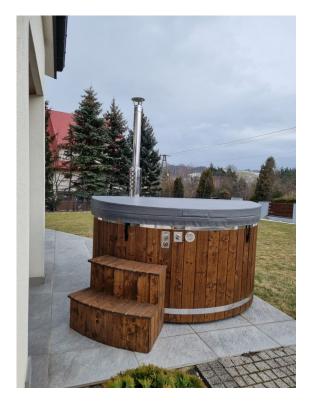

| HOT TUB PRICE LIST 2023                               |              |
|-------------------------------------------------------|--------------|
| Outdoor hot tub with integrated oven/external oven 2m | $\checkmark$ |
| Fiberglass insert (180 cm. x 95 cm. )                 | $\checkmark$ |
| Integrated stainless steel (AISI 304)                 | $\checkmark$ |
| Hydro massage (6 jets)                                | $\checkmark$ |
| Spruce siding                                         | $\checkmark$ |
| Spruce stairs                                         | $\checkmark$ |
| Insulation with thermal insulation foam               | $\checkmark$ |
| 65mm. LED lamp                                        | $\checkmark$ |
| Insulated cover (thermo cover)                        | $\checkmark$ |
| Chimney protection                                    | $\checkmark$ |
| Escape tap                                            | $\checkmark$ |
| Price netto                                           | 2.750 €      |
| Set no.1                                              |              |

| Outdoor hot tub with integrated oven/external oven 2m | $\checkmark$ |  |
|-------------------------------------------------------|--------------|--|
| Fiberglass insert (180 cm. x 95 cm. )                 | $\checkmark$ |  |
| Integrated stainless steel (AISI 304)                 | $\checkmark$ |  |
| Hydro massage (8 jets)                                | $\checkmark$ |  |
| Air bubble system (12 jets)                           | $\checkmark$ |  |
| Leakage current relay                                 | $\checkmark$ |  |
| Stainless steel band (2 pcs)                          | $\checkmark$ |  |
| Spruce siding                                         | $\checkmark$ |  |
| Spruce stairs                                         | $\checkmark$ |  |
| Insulation with thermal insulation foam               | $\checkmark$ |  |
| LED lamp (mini led 8 pcs)                             | $\checkmark$ |  |
| Insulated cover (thermo cover)                        | $\checkmark$ |  |
| Chimney protection                                    | $\checkmark$ |  |
| Escape tap                                            | $\checkmark$ |  |
| Price netto                                           | 3.260 €      |  |
| Set no.2                                              |              |  |

| Outdoor hot tub with integrated oven/external oven 2m | $\checkmark$ |  |
|-------------------------------------------------------|--------------|--|
| Fiberglass insert (180 cm. x 95 cm. )                 | $\checkmark$ |  |
| Integrated stainless steel (AISI 304)                 | $\checkmark$ |  |
| Hydro massage (8 jets)                                | $\checkmark$ |  |
| Air bubble system (12 jets)                           | $\checkmark$ |  |
| Leakage current relay                                 | $\checkmark$ |  |
| Stainless steel band (2 pcs)                          | $\checkmark$ |  |
| Spruce siding                                         | $\checkmark$ |  |
| Spruce stairs                                         | $\checkmark$ |  |
| Insulation with thermal insulation foam               | $\checkmark$ |  |
| LED lamp (mini led 8 pcs)                             | $\checkmark$ |  |
| Insulated cover (thermo cover)                        | $\checkmark$ |  |
| Chimney protection                                    | $\checkmark$ |  |
| Escape tap                                            | $\checkmark$ |  |
| Sand water filter (6m3)                               | $\checkmark$ |  |
| Sand filter box                                       | $\checkmark$ |  |
| Drink holder                                          | $\checkmark$ |  |
| Pillows (6 pcs)                                       | $\checkmark$ |  |
| Price netto                                           | 3.700 €      |  |
| Set no.3                                              |              |  |